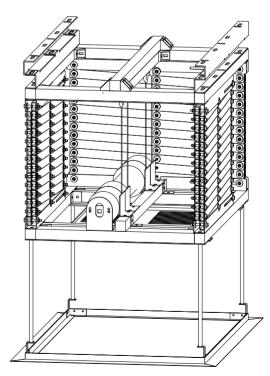

## **Projector Lift Series**

Remaco PLT-418C is suitable for medium to large projectors. It has a maximum load capacity of 70kg and a maximum travel distance of 4 meters. With 3 stop positions for kept, operation and maintenance respectively. Projector can be brought down to ground level for servicing purpose when needed.

- 4nos Stainless Steel Cable System
- 3rd Limit Position (good for human height access)
- Ease of Maintenance as motor mounted on Lower Frame above projector
- Electronic Upper/Lower Limit Settings using RF Remote
- Contact Closure Up/Stop/Down from third-party controller

## **SPECIFICATIONS**

Dimension : 863mm x 787mm

Weight (Equipment) : 15kgs
Maximum Load Capacity : 70kgs

Ceiling Opening : 818mm x 548mm

Power Consumption : 240watts Voltage : 230VAC

Travel Distance : Up to 4100mm

Total Height (Kept Position) : 863mm

Total Height (Fully Extended) : 4963mm

Colour : Black