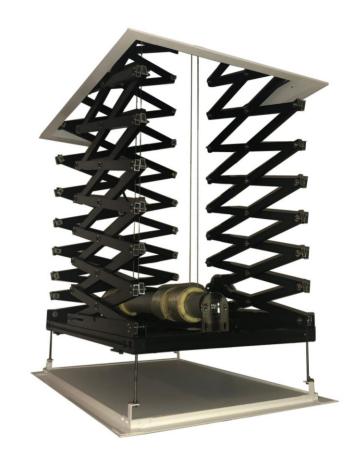

## **Projector Lift Series**

Remaco PLT-418C is suitable for medium to large projectors. It has a maximum load capacity of 70kg and a maximum travel distance of 4 meters. With 3 stop positions for kept, operation and maintenance respectively. Projector can be brought down to ground level for servicing purpose when needed.

- 4nos Stainless Steel Cable System
- 3rd Limit Position (good for human height access)
- Ease of Maintenance as motor mounted on Lower Frame above projector
- Electronic Upper/Lower Limit Settings using RF Remote
- Contact Closure Up/Stop/Down from third-party controller

## **SPECIFICATIONS**

Dimension : 863mm x 787mm

Weight (Equipment) : 15kgs
Maximum Load Capacity : 70kgs

Ceiling Opening : 818mm x 548mm

Power Consumption : 240watts Voltage : 230VAC

Travel Distance : Up to 4100mm

Total Height (Kept Position) : 863mm

Total Height (Fully Extended) : 4963mm

Colour : Black