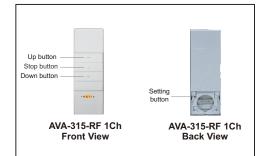

## **Radio Frequency Remote Control**

Remark:

Dry Contacts for A/V Control System (e.g. AMX / Creston) Available

Fit

**Travel Distance** 

**Dispaly Position** 

**Mobile Position** 

Load Capacity