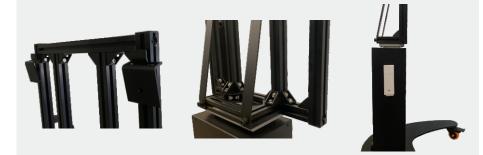

© COPYRIGHTS 1998 • REMACO TECHNOLOGIES PTE LTD

. . . . . . . . . . Website: www.remacotech.com

## Installation Guide (For TAS-M907C)

## Important Notes:

All TV / Monitor stands are thoroughly inspected and fully tested operational in factory. We accept no liability whatsoever for any losses due to improper operation, or any unauthorized alternation.

All trademarks contained in this installation guide are the property of their respective owners.

## **Radio Frequency Remote Control**





Remark:

Dry Contacts for A/V Control System (e.g. AMX / Creston) Available







Fit





**Travel Distance** 

**Dispaly Position** 

**Mobile Position** 

Load Capacity

## **Orientation: Landscape, Portrait**



TAS

V: 1.0

**C** 0