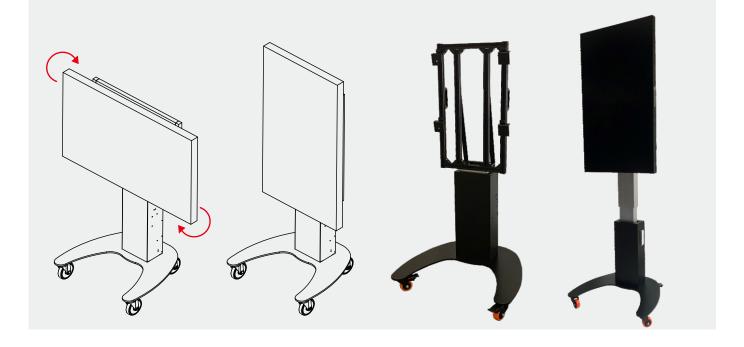

© COPYRIGHTS 1998 • REMACO TECHNOLOGIES PTE LTD

. . . . . . . . . . Website: www.remacotech.com

## Installation Guide (For TAS-M907C)

## Important Notes:

All TV / Monitor stands are thoroughly inspected and fully tested operational in factory. We accept no liability whatsoever for any losses due to improper operation, or any unauthorized alternation.

All trademarks contained in this installation guide are the property of their respective owners.

## **Radio Frequency Remote Control**





Remark:

Dry Contacts for A/V Control System (e.g. AMX / Creston) Available







Fit





**Travel Distance** 

**Dispaly Position** 

**Mobile Position** 

Load Capacity

## **Orientation: Landscape, Portrait**



TAS

V: 1.0

**C** 0